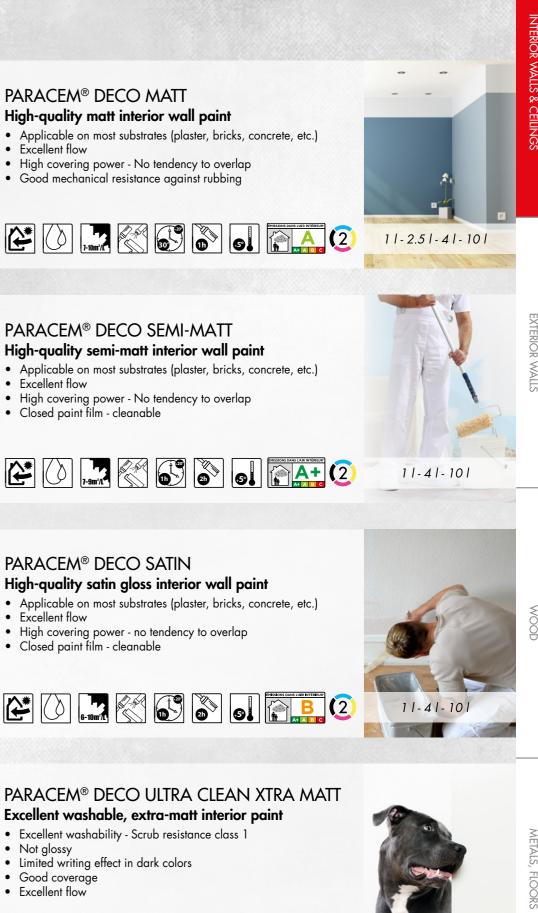

## PARACEM® DECO ULTRA CLEAN MATT Washable matt interior wall paint

- Excellent cleanability
- Excellent mechanical resistance against rubbing
- Smooth matt aspect • No tendency to overlap