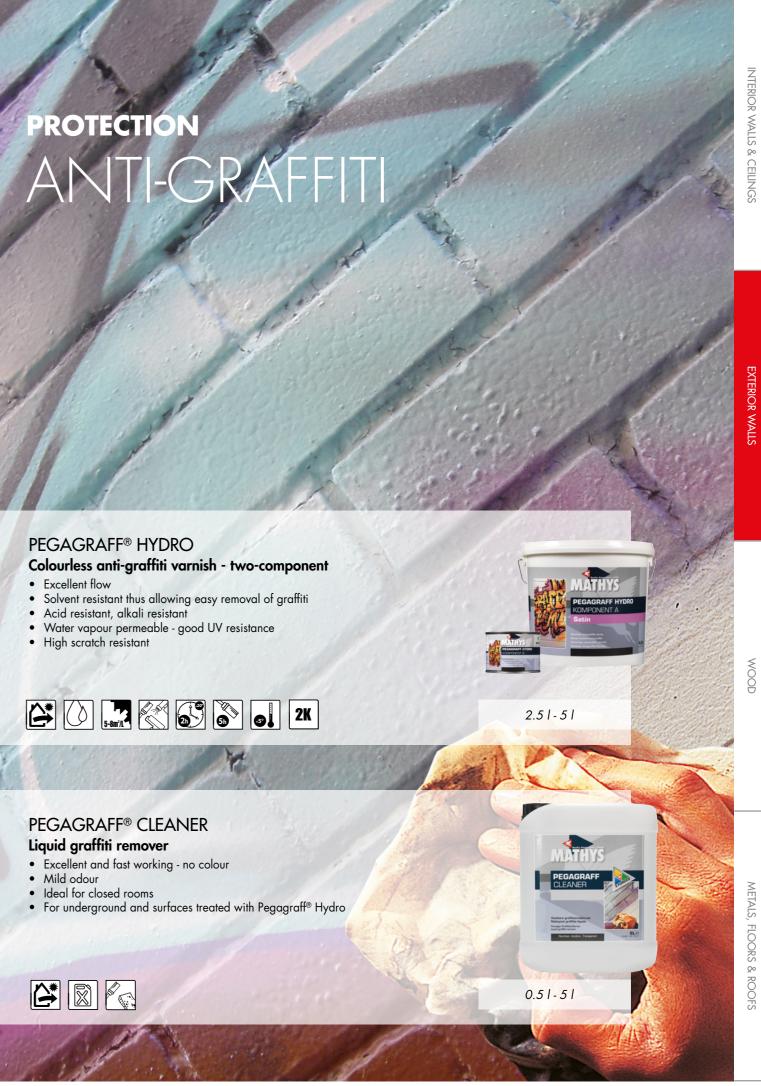

## **FINISHING**

| MURFILL® WATERPROOFING COATING | 30 |
|--------------------------------|----|
| MURFILL® QUARTZ                | 31 |
| MURFILL® RP SILOXAN NF         | 31 |
| MURFILL® FLEECE WOVEN          | 31 |
| MURFILL® FLEECE NON WOVEN      | 31 |
| PARACEM® UNIVERSAL             | 32 |
| MURFILL® RENOVATION PAINT      | 33 |
| MURFILL® RP SILOXAN NF         | 33 |
| PARASIL                        | 33 |
| PARACEM® SEMI-MATT             | 33 |
| PARACEM® SEMI-GLOSS            | 34 |
| PARACEM® QUARTZ                | 34 |
| DURBOCEM®                      | 34 |
| PEGAGRAFF® HYDRO               | 35 |
| PEGAGRAFF® CLEANER             | 35 |

## **FINISHING** WATERPROOFING SYSTEMS

## **MURFILL® QUARTZ**

Facade protection with quartz texture

- environment
- Waterproof and water vapour permeable elastic
- With structure effects

• High covering power

Elastic

## MURFILL® WATERPROOFING COATING

Long lasting elastic, aesthetic and waterproof wall protection

- Elastic waterproof and water vapour permeable
- Excellent resistance against ageing in normal and industrial environment
- Protects reinforced concrete against carbonisation and corrosion
- Can be combined with Murfill<sup>®</sup> fleece for additional mechanical reinforcement and for bridging of (active) cracks

1 kg - 6 kg - 15 kg