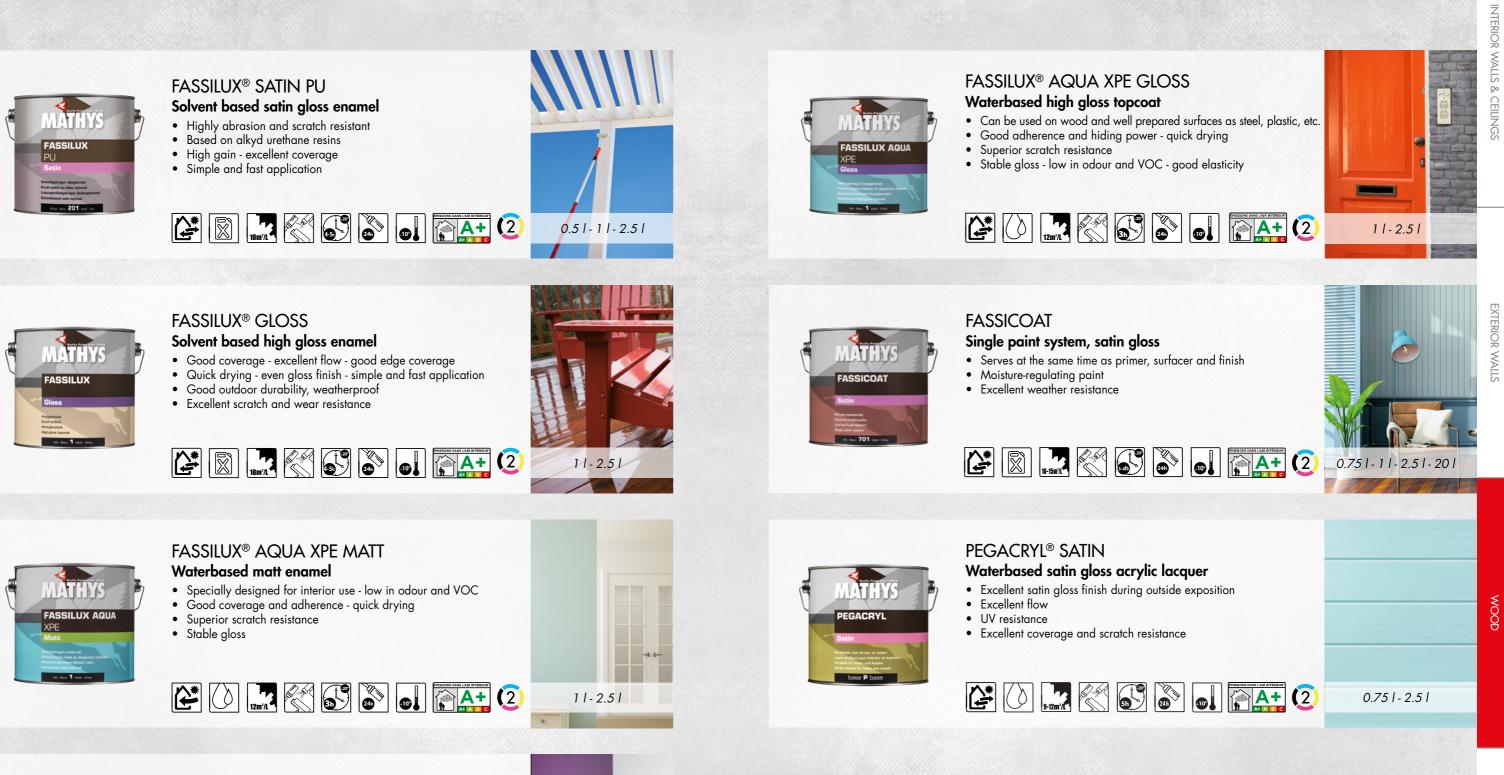

PREPARATION

PLASTOPAN SUPER N

**MULTI CLEANER** 

| FASSICRYL SATIN SPRAY             | 49 |
|-----------------------------------|----|
| FASSICRYL MATT                    | 49 |
| FASSICRYL SATIN                   | 49 |
| FASSILUX® SATIN                   | 49 |
| FASSILUX® SATIN PU                | 50 |
| FASSILUX® GLOSS                   | 50 |
| FASSILUX® AQUA XPE MATT           | 50 |
| FASSILUX® AQUA XPE SATIN          | 50 |
| FASSILUX® AQUA XPE GLOSS          | 51 |
| FASSICOAT                         | 51 |
| PEGACRYL <sup>®</sup> SATIN       | 51 |
| FASSITEK <sup>®</sup> AQUA OPAQUE | 53 |
| FASSITEK®                         | 54 |
| FASSITEK® THIXO                   | 54 |
| PLASTI-PARKET                     | 56 |
| FASSITHANE GLOSS                  | 57 |
| FASSITHANE SATIN                  | 57 |
| FASSITHANE MATT                   | 57 |
|                                   |    |