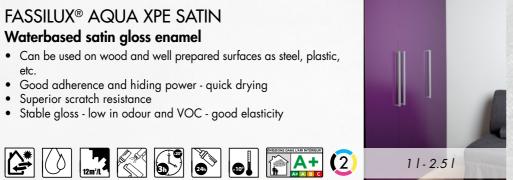

PREPARATION

PLASTOPAN SUPER N

**MULTI CLEANER** 

| FASSICRYL SATIN SPRAY             | 49 |
|-----------------------------------|----|
| FASSICRYL MATT                    | 49 |
| FASSICRYL SATIN                   | 49 |
| FASSILUX® SATIN                   | 49 |
| FASSILUX® SATIN PU                | 50 |
| FASSILUX® GLOSS                   | 50 |
| FASSILUX® AQUA XPE MATT           | 50 |
| FASSILUX® AQUA XPE SATIN          | 50 |
| FASSILUX® AQUA XPE GLOSS          | 51 |
| FASSICOAT                         | 51 |
| PEGACRYL <sup>®</sup> SATIN       | 51 |
| FASSITEK <sup>®</sup> AQUA OPAQUE | 53 |
| FASSITEK®                         | 54 |
| FASSITEK® THIXO                   | 54 |
| PLASTI-PARKET                     | 56 |
| FASSITHANE GLOSS                  | 57 |
| FASSITHANE SATIN                  | 57 |
| FASSITHANE MATT                   | 57 |
|                                   |    |