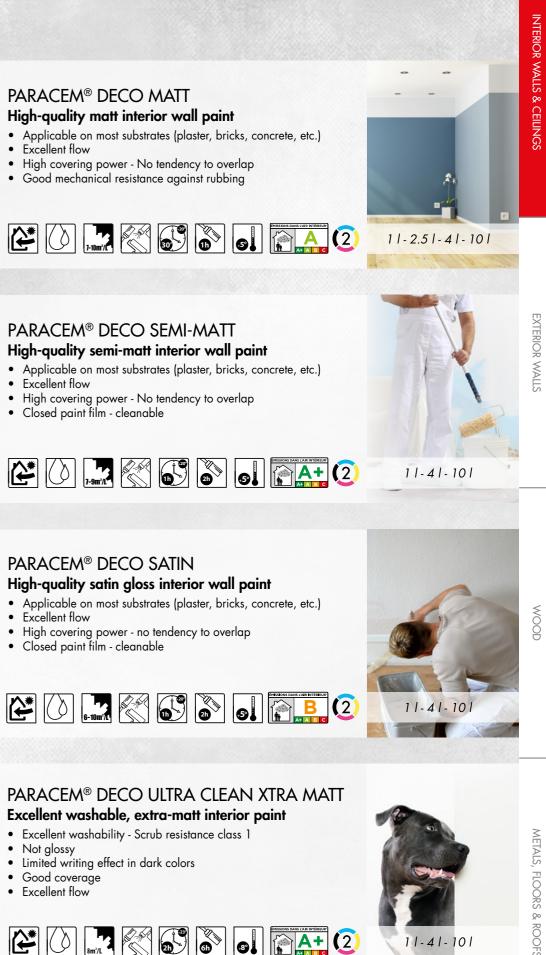

## PARACEM® DECO PLAFOND

## Super covering and extra matt acrylic ceiling paint

- Uniform matt finish, no tendency to overlap
- Exceptional high covering power (covers mostly in 1 layer)
- Delayed drying enables to paint large surfaces
- Applicable on most mineral substrates

## PARACEM® DECO ULTRA CLEAN MATT Washable matt interior wall paint

- Excellent cleanability
- Excellent mechanical resistance against rubbing
- Smooth matt aspect • No tendency to overlap

## PEGAMAT® RL ISOLE

Low tension renovation and stain blocking paint

- Ideal for renovation of old damp stains
- Low odour

## **PEGATEX®** Latex paint for interior and exterior

- Uniform matt aspect
- Cleanable • Easy to apply
- High covering power

## FAIR-DECOR

Additive for waterborne paints

- Extends the drying time of waterborne paints
- Decorates interior walls in different colour effects

## **FAIRTEX®**

Matt acrylic dispersed paint for interior walls and ceilings

- Smooth and completely splash-free roller application
  Uniform matt finish without turning high whiteness degree
- Covers in 2 coats on porous and non porous substrates Odourless