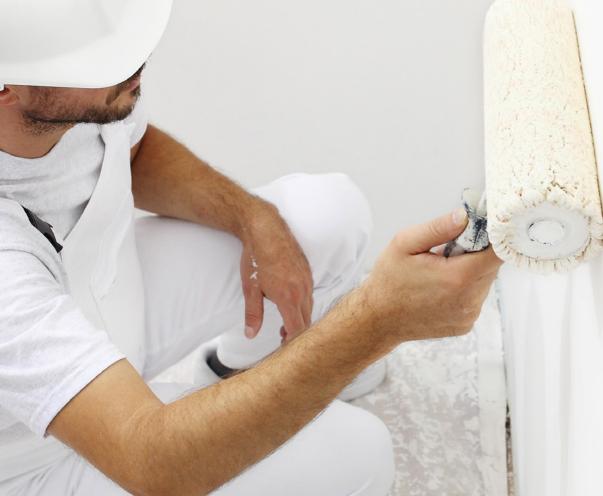

## A GOOD START **IS HALF THE WORK!**

You get the nicest finish through proper pre-treatment of the substrate.

It is important for damaged, irregular substrates to be cleaned and repaired, or for highly porous walls and ceilings to be coated with the appropriate primers. Only then should the finishing coat be applied.

## PREPARATION

The preparation depends on the type and condition of the substrate. A thorough analysis is thus important for correct treatment of the walls and ceilings.

### PAINTED WALLS AND CEILINGS

- Paint straight over old, porous paint layers in good condition. Soiled non-porous substrates are best washed gently; the wall must then be left sufficiently long to dry out.
- Lightly sand off old paint layers in poor condition, dust them off and then use a primer.
- After cleaning and repair, we recommend using a primer. This makes for a better result.