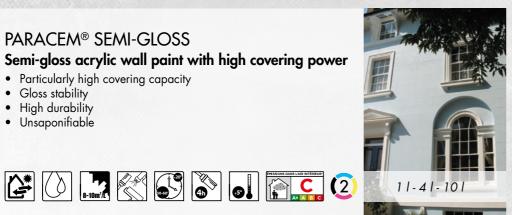

## PARACEM<sup>®</sup> SEMI-GLOSS

Semi-gloss acrylic wall paint with high covering power

- Particularly high covering capacity
- Gloss stability High durability
- Unsaponifiable