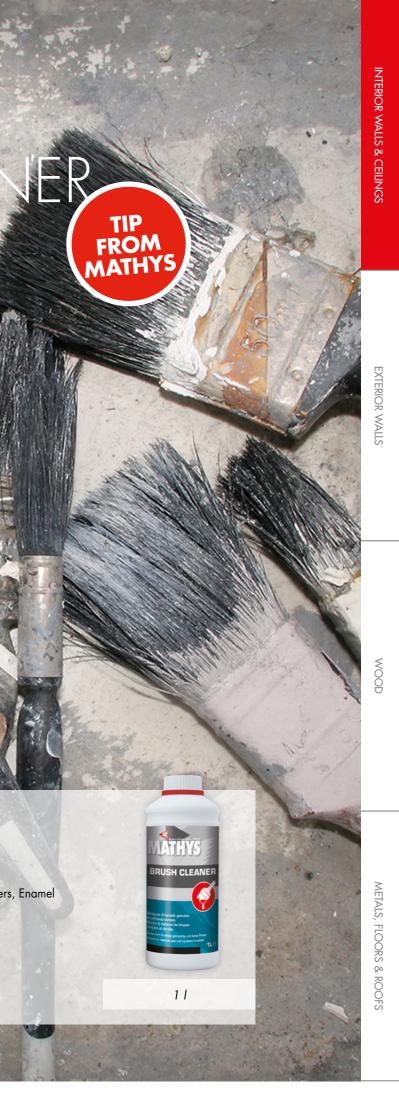

## BRUSH CLEANER

### Renews & restores used and hardened brushes

- Fast acting
- Contains powerful detergents
  Effective on : Shellac, Water & Solvent Based Varnishes and Lacquers, Enamel (Alkyd) Gloss Paints, Water Based Acrylic and Vinyl Paints