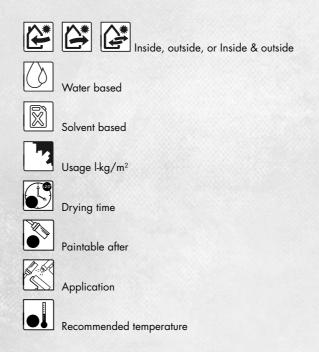

|
| Preparation                       |    |
| Primers                           |    |
| Waterproofing Systems             | 30 |
| Decorative finish                 |    |
| Anti-Graffiti                     | 35 |
| Wood                              |    |
| Preparation                       |    |
| Primers                           | 44 |
| Opaque wood finish Lacquers       | 48 |
| Opaque wood finish Stains         | 53 |
| Transparent wood finish Stains    | 54 |
| Transparent wood finish Varnishes |    |
| Metals - Roofs - Floors           | 58 |
| Primers                           | 58 |
| Decorative finish                 |    |
| Colour                            | 62 |
| Alphabetic product list           |    |
|                                   |    |

FLOORS

## PICTOGRAMS





ROOFS

EXTERIOR WALLS

### VARIOUS / KITTEN

## THE RIGHT PRODUCT FOR EVERY SURFACE!

Modern, effective solutions for the protection, renovation and decoration of façades, interior and exterior walls, wood, floors and roofs.



Directive Grenelle (France) Indoor emissions. In addition to the European VOC directive, the French legislation on the reduction of indoor air emissions requires the labelling of paint products with an indication of their emissions of volatile substances. There are four classes (A+, A, B, C), Class A+ gives the lowest emissions.



## Protection - Renovation - Decoration INTERIOR WALLS & CEILINGS

Mathys<sup>®</sup> has long been offering a complete range of professional interior paints, adapted to every type of application or substrate.

### The perfect finish