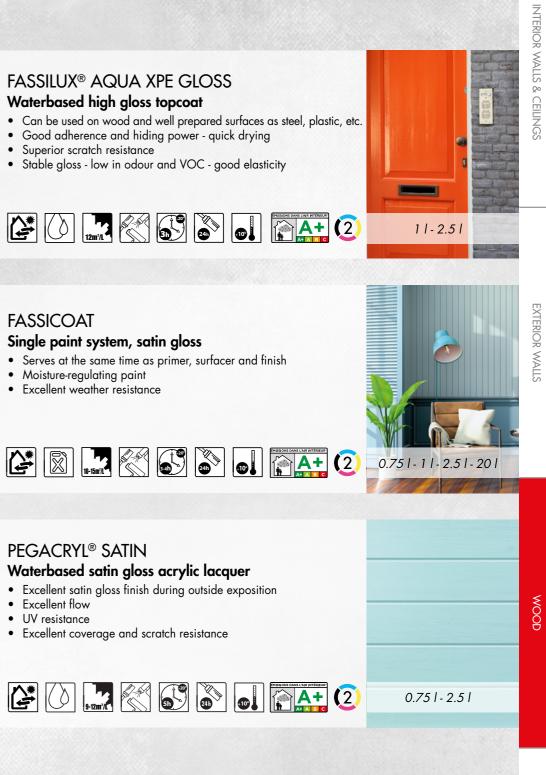

PREPARATION

PLASTOPAN SUPER N

**MULTI CLEANER** 

| FASSICRYL SATIN SPRAY             | 49 |
|-----------------------------------|----|
| FASSICRYL MATT                    | 49 |
| FASSICRYL SATIN                   | 49 |
| FASSILUX® SATIN                   | 49 |
| FASSILUX® SATIN PU                | 50 |
| FASSILUX® GLOSS                   | 50 |
| FASSILUX® AQUA XPE MATT           | 50 |
| FASSILUX® AQUA XPE SATIN          | 50 |
| FASSILUX® AQUA XPE GLOSS          | 51 |
| FASSICOAT                         | 51 |
| PEGACRYL <sup>®</sup> SATIN       | 51 |
| FASSITEK <sup>®</sup> AQUA OPAQUE | 53 |
| FASSITEK®                         | 54 |
| FASSITEK® THIXO                   | 54 |
| PLASTI-PARKET                     | 56 |
| FASSITHANE GLOSS                  | 57 |
| FASSITHANE SATIN                  | 57 |
| FASSITHANE MATT                   | 57 |
|                                   |    |

|                        | Туре          | Product                     | W/S          | Appearance | Ins./Outs.      | Resinous     | Deciduous    | Oak - Chestnut | Exotic woods |  |
|------------------------|---------------|-----------------------------|--------------|------------|-----------------|--------------|--------------|----------------|--------------|--|
|                        | Pretreatment  | Plastopan Super N           | X            | M          | <u>(</u>        | ✓            | <br>✓        |                | <br>✓        |  |
|                        |               | Multi Cleaner               | $\diamond$   | -          |                 | ✓            | $\checkmark$ | ×              |              |  |
| s                      | Primers       | Fassiprim®                  | X            | S          | <u> </u>        | ✓            | $\checkmark$ | $\checkmark$   | •            |  |
| Prime                  |               | Fassiprim® Aqua XPE         | $\diamond$   | S          |                 | *            | $\checkmark$ |                | ٥            |  |
| ent /                  |               | Fassicryl Primer            | 0            | м          | <u>A</u>        |              | $\checkmark$ | $\checkmark$   | $\checkmark$ |  |
| Pretreatment / Primers |               | Fassicryl Sealing Primer    | 0            | м          | (j*             | ✓            | $\checkmark$ | $\checkmark$   | ×            |  |
| Pretr                  |               | Pegalink                    | $\Diamond$   | S          | <u>(*</u>       | $\checkmark$ | $\checkmark$ | $\checkmark$   | $\checkmark$ |  |
|                        |               | Fassiforce                  | X            | -          | <b>₿</b>        | $\checkmark$ | $\checkmark$ | $\checkmark$   | $\checkmark$ |  |
|                        |               | Porisol                     | $\Diamond$   | -          | <u>(*</u>       | $\checkmark$ | $\checkmark$ | $\checkmark$   | $\checkmark$ |  |
|                        | Laquers       | Fassicryl Matt Spray        | ۵            | м          | <u>(*</u>       | О            | 4            | ✓              | ~            |  |
|                        |               | Fassicryl Satin Spray       | $\Diamond$   | S          | <u>(</u>        | О            | $\checkmark$ | $\checkmark$   | $\checkmark$ |  |
|                        |               | Fassicryl Matt              | $\diamond$   | м          | Č               | О            | $\checkmark$ | $\checkmark$   | $\checkmark$ |  |
|                        |               | Fassicryl Satin             | $\diamond$   | S          | (Å              | О            | $\checkmark$ | $\checkmark$   | $\checkmark$ |  |
| hs                     |               | Fassilux® Satin PU          | $\mathbb{X}$ | S          | (**             | О            | $\checkmark$ | $\checkmark$   | $\checkmark$ |  |
| d fini                 |               | Fassilux® Gloss             | $\mathbb{X}$ | G          | <u>(*</u>       | $\checkmark$ | $\checkmark$ | $\checkmark$   | •            |  |
| 0<br>0<br>0            |               | Fassilux <sup>®</sup> Satin | X            | S          | ()*             | $\checkmark$ | $\checkmark$ | $\checkmark$   | •            |  |
| Opaque wood finish     |               | Fassilux® Aqua XPE Matt     | $\diamond$   | м          | Č               | $\checkmark$ | $\checkmark$ | О              | ٥            |  |
|                        |               | Fassilux® Aqua XPE Gloss    | $\diamond$   | G          | ()*             | $\checkmark$ | $\checkmark$ | О              | ٥            |  |
|                        |               | Fassilux® Aqua XPE Satin    | $\diamond$   | S          | () <sup>#</sup> | $\checkmark$ | $\checkmark$ | О              | 0            |  |
|                        |               | Pegacryl Satin              | $\diamond$   | S          | (Å              | $\checkmark$ | $\checkmark$ | О              | ٥            |  |
|                        |               | Fassicoat                   | $\mathbb{X}$ | S          | ¢.              | $\checkmark$ | $\checkmark$ | $\checkmark$   | •            |  |
|                        | Opaque stains | Fassitek® Aqua Opaque       | $\diamond$   | S          | ₿ <sup>*</sup>  | $\checkmark$ | $\checkmark$ | О              | ٥            |  |