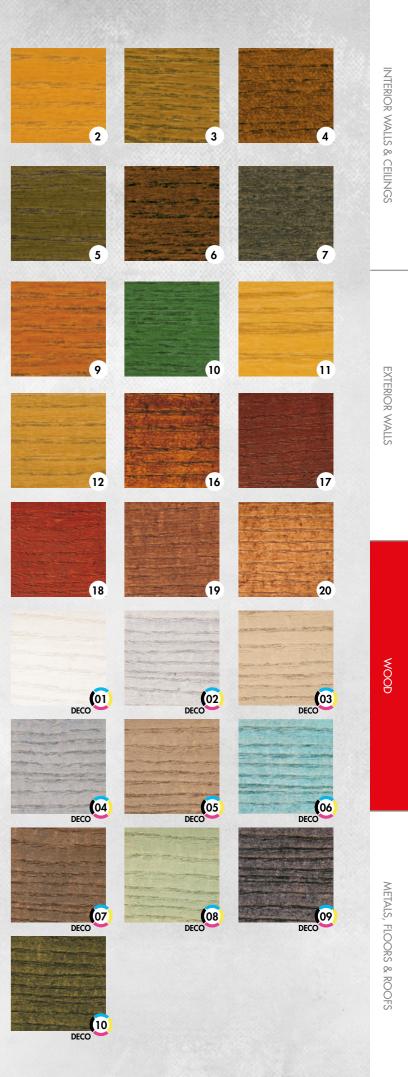

## Lacquers - Stains - Varnishes WOOD

The Mathys<sup>®</sup> range of wood preservative products offers superior protection and maximum durability for all your wood projects.

The day that a wood project is installed is the day that problems can begin. Morning mist, rain, melting ice and snow are quickly absorbed by untreated wood. This makes the wood softer and makes it swell. Direct exposure to the sun causes it to dry out again and then the wood shrinks.

### Choose the right product

Wood is natural, warm and authentic. It is decorative and stylish. It is a precious and resistant material. Durable protection and decoration for your wood project: that is our goal.