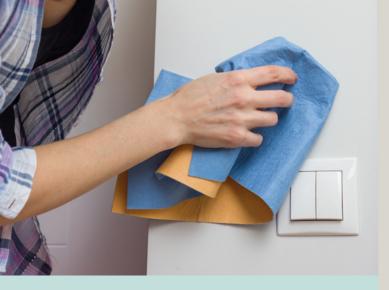

Dampen a cotton cloth or soft chamois cloth with some lukewarm water and detergent, quickly wipe the stains and you're done! Plus, the paint won't get shiny on you. For more serious soiling, we recommend using Mathys<sup>®</sup> Multi Cleaner, an incredibly strong, concentrated, and environmentally friendly cleaner.