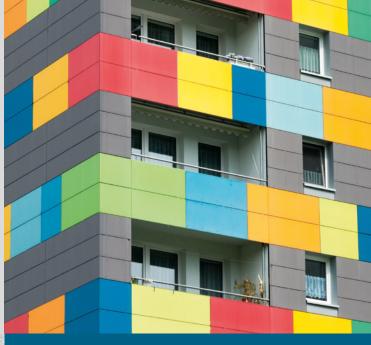

## **AVAILABLE IN ANY COLOUR**

You can get Paracem® Universal in practically any colour, from bright, fresh colours to dark, warm shades, thanks to the ColourShop® 2 tint system.

A unique feature is that the colours do not darken when the walls get wet.