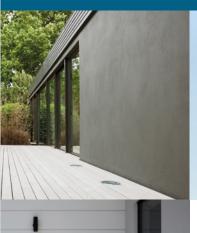

## UNIVERSAL PAINT FOR EXTERIOR WORKS

CREATE A
SLEEK LOOK

## **CREATE A UNIFORM LOOK**

Whether it's bricks, windows, gutters, drains, or practically anything else, Paracem® Universal will adhere to it and will ensure that the exterior walls have a beautifully uniform look.