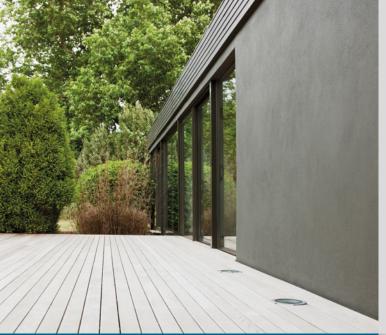

## UNIVERSAL PAINT FOR EXTERIOR WORKS

CREATE A
SLEEK LOOK

## **SELF-PRIMING AND NO SANDING**

You will not need a separate primer for most substrates. Paracem® Universal adheres without sanding.

The first layer primes and seals the surface. The second layer completes the sealing process and provides additional moisture resistance and protection.