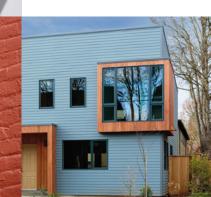

## **CREATE A UNIFORM LOOK**

Whether it's bricks, windows, gutters, drains, or practically anything else, Paracem® Universal will adhere to it and will ensure that the exterior walls have a beautifully uniform look.

## PARACEM®

For generations, the name Paracem® has been synonymous with exterior wall paint.

Mathys Paints is expanding its range with Paracem® Universal, a matt, universal, exterior wall paint that gives your exterior walls a classy appearance.