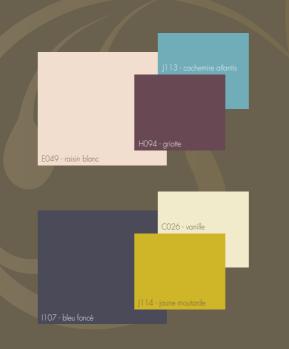

# superb colour combinations

The Cachemire range was expertly put together by experienced colour specialists. Always on a quest for new nuances, they designed a palette of 120 colours that will give you an idea of what Cachemire can mean for your home. Colours that can give your interior an almost palpable aura.

The Cachemire<sup>®</sup> colour card allows you the space to create your own brilliant compositions. The colours are even more vibrant and create more ambience when they are combined. Will you choose colours from the same colour group or go for a bolder combination of one or more contrast colours? Whatever you choose to do, the result will always be stunning.