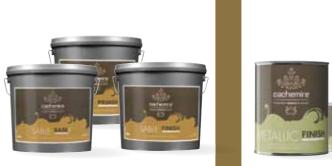

### cachemire<sup>®</sup> sable

- creates a decorative sand effect that
- Masks slight unevennesses by covering
- Use Cachemire<sup>®</sup> Sable Primer as bon-
- Cachemire<sup>®</sup> Sable Finish is a transparent

#### cachemire<sup>®</sup> metallic

is infused with metallic particles, reflects light and instantly creates a rich shimmering metallic finish. Create a new accent wall or add a metallic touch with Cachemire<sup>®</sup> Metallic Finish. It can be applied as a transparent topcoat.

Metallics are being used as colour and it's a trendy finish today. Cachemire® Metallic also offers 3 metallic colours: Silver, Antique Gold and Bronze. They add a rich and elegant metallic finish.

| A001 - blanc naturel   | A002 - cachemire blanc         | B013 - blanc coronal   | B014 - écru            | C025 - cachemire blanc antique | C026 - vanille        | D037 - sabayon | D038 - sable blanc |
|------------------------|--------------------------------|------------------------|------------------------|--------------------------------|-----------------------|----------------|--------------------|
|                        |                                |                        |                        |                                |                       |                |                    |
| A003 - ciel de brume   | A004 - talc                    | B015 - crème de café   | B016 - lin             | C027 - blanc mauve             | C028 - jaune citronné | D039 - sable   | D040 - macaron     |
|                        |                                |                        |                        |                                |                       |                |                    |
| A005 - gris perle      | A006 - ivoire                  | B017 - cachemire sable | B018 - beige calcaire  | C029 - crumble                 | C030 - noisette       | D041 - dune    | D042 - sahara      |
|                        |                                |                        |                        |                                |                       |                |                    |
| A007 - gris cendré     | A008 - gris calcaire           | B019 - laine brute     | B020 - sisal           | C031 - beige chaud             | C032 - palétuvier     | D043 - caramel | D044 - tournesol   |
|                        |                                |                        |                        |                                |                       |                |                    |
| A009 - gris anthracite | A010 - cachemire gris galet    | B021 - muscade         | B022 - cachemire beige | C033 - fabuleux                | CO34 - cactus         | D045 - safran  | D046 - pudding     |
| A011 - noir de noir    | A012 - cachemire gris tonnerre | B023 - brun cigare     | B024 - tiramisu        | C035 - arabica                 | C036 - tortue         | D047 - ébène   | D048 - raphia      |