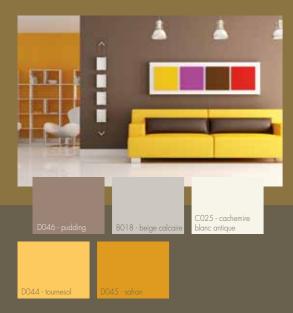

Metallics are being used as colour and it's a trendy finish today. Cachemire® Metallic also offers 3 metallic colours: Silver, Antique Gold and Bronze. They add a rich and elegant metallic finish.

| A001 - blanc naturel   | A002 - cachemire blanc         | B013 - blanc coronal   | B014 - écru            | C025 - cachemire blanc antique | C026 - vanille        | D037 - sabayon | D038 - sable blanc |
|------------------------|--------------------------------|------------------------|------------------------|--------------------------------|-----------------------|----------------|--------------------|
|                        |                                |                        |                        |                                |                       |                |                    |
| A003 - ciel de brume   | A004 - talc                    | B015 - crème de café   | B016 - lin             | C027 - blanc mauve             | C028 - jaune citronné | D039 - sable   | D040 - macaron     |
|                        |                                |                        |                        |                                |                       |                |                    |
| A005 - gris perle      | A006 - ivoire                  | B017 - cachemire sable | B018 - beige calcaire  | C029 - crumble                 | C030 - noisette       | D041 - dune    | D042 - sahara      |
|                        |                                |                        |                        |                                |                       |                |                    |
| A007 - gris cendré     | A008 - gris calcaire           | B019 - laine brute     | B020 - sisal           | C031 - beige chaud             | C032 - palétuvier     | D043 - caramel | D044 - tournesol   |
|                        |                                |                        |                        |                                |                       |                |                    |
| A009 - gris anthracite | A010 - cachemire gris galet    | B021 - muscade         | B022 - cachemire beige | C033 - fabuleux                | CO34 - cactus         | D045 - safran  | D046 - pudding     |
| A011 - noir de noir    | A012 - cachemire gris tonnerre | B023 - brun cigare     | B024 - tiramisu        | C035 - arabica                 | C036 - tortue         | D047 - ébène   | D048 - raphia      |