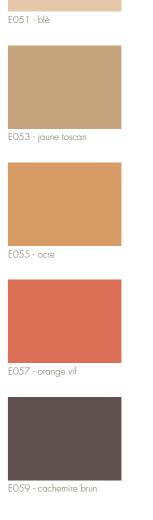

E049 - raisin blanc

E050 - pistache douce

E052 - saumon

E054 - rouge canyon

E058 - terre battue

E060 - tabac

| F061 - guimauve      | F062 - rose ancien  | G073 - blanc lilas | G074 - églantine           | H085 - mauve pâle      | H086 - transparent        | 1097 - gris nuage  | 1098 - vert cristallir |
|----------------------|---------------------|--------------------|----------------------------|------------------------|---------------------------|--------------------|------------------------|
|                      |                     |                    |                            |                        |                           |                    |                        |
|                      |                     |                    |                            |                        |                           |                    |                        |
|                      |                     |                    |                            |                        |                           |                    |                        |
|                      |                     |                    |                            |                        |                           |                    |                        |
| F063 - granit rose   | F064 - taupe        | G075 - hêtre blanc | G076 - rose magique        | H087 - lavande         | H088 - abîme bleu         | 1099 - bleu ciel   | 1100 - vert olivier    |
|                      |                     |                    |                            |                        |                           |                    |                        |
|                      |                     |                    |                            |                        |                           |                    |                        |
|                      |                     |                    |                            |                        |                           |                    |                        |
|                      |                     |                    |                            |                        |                           |                    |                        |
| 50/15 + 11           | 50//                | 0077 //            |                            |                        |                           |                    |                        |
| F065 - teddy         | F066 - gris mauve   | G077 - lilas       | G078 - rouge salsa         | H089 - hortensia       | H090 - bleu mistral       | 1101 - bleu cendré | 1102 - vert botaniq    |
|                      |                     |                    |                            |                        |                           |                    |                        |
|                      |                     |                    |                            |                        |                           |                    |                        |
|                      |                     |                    |                            |                        |                           |                    |                        |
|                      |                     |                    |                            |                        |                           |                    |                        |
| F067 - pomodore      | F068 - bière ambrée | G079 - arabesque   | G080 - cachemire magenta   | H091 - cassis          | H092 - bleu provence      | 1103 - ardoise     | 1104 - turquoise       |
|                      |                     |                    |                            |                        |                           |                    |                        |
|                      |                     |                    |                            |                        |                           |                    |                        |
|                      |                     |                    |                            |                        |                           |                    |                        |
|                      |                     |                    |                            |                        |                           |                    |                        |
| F069 - potiron       | F070 - rouge opéra  | G081 - silhouette  | G082 - cachemire framboise | H093 - cachemire prune | H094 - griotte            | 1105 - bleu abîme  | 1106 - acacia          |
| 1009 politon         | 1070 Touge opera    | OUDT SINDUENE      |                            | 1070 Cachennie pione   | riory gnole               | 1105 biel dbinie   |                        |
|                      |                     |                    |                            |                        |                           |                    |                        |
|                      |                     |                    |                            |                        |                           |                    |                        |
|                      |                     |                    |                            |                        |                           |                    |                        |
|                      |                     |                    |                            |                        |                           |                    |                        |
| F071 - rouge garance | F072 - marron       | G083 - aubergine   | G084 - bleu nuit           | H095 - rouge brique    | H096 - cachemire bleu roi | 1107 - bleu foncé  | 1108 - pétrole         |