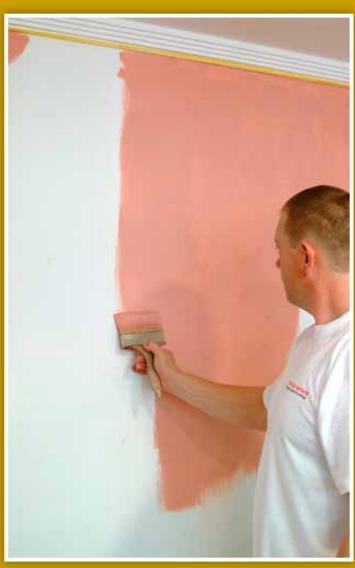

ace and reduces the suction for an even end-result.

Coverage: 8m<sup>2</sup>/L

Drying time: 1.5 hours at 20°C/60°r.h.





TAPING UP BEFORE APPLYING
THE SABLE PRIMER



APPLY SABLE PRIMER WITH ROLLER



### SABLE BASE

#### **Cloud effect**

A new velvet matt interior wall paint with a fine sand structure.

Prolonged open time (2-3 hours) - no tendency to show overlaps - good covering power - odour-less - closed paint film - homogenous repartition of the sand in the paint without tendency to settle in the can.

Coverage: 8m<sup>2</sup>/kg

Drying time: 4 hours at 20°C/60°r.h.









APPLY PAINT WITH A SPATULA
WHEREAFTER YOU CAN PARTITION
THE PAINT WITH A SPAITER

APPLY THE PAINT CROSSVVISE



## SABLE BASE Cloud effect





INNER LEFT CORNER







# SABLE BASE Vertical technique









## SABLE FINISH

Cachemire SABLE Finish is a transparent varnish that gives extra protection to the decorative sand structure. It will become washable, scratch-proof and hard-wearing.

Coverage: 12-14m<sup>2</sup>/L

Drying time: 30 min. at 20°C/60°r.h.

Apply with a spalter or roller.











Be inspired by cachemire SABLE, a new velvet matt interior wall paint with fine sand structure, suitable for all spaces in any living style. With cachemire SABLE you create a decorative sand effect that gives all your walls a warm, traditional yet contemporary feel.

Cachemire SABLE creates soft gradations in colour and the relief of nature. Cachemire SABLE masks slight unevennesses by covering with a finely textured layer with depth and a tactile aspect. The natural, earthy look also evokes t