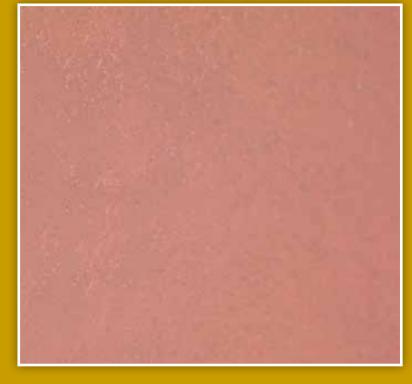

#### **Cloud effect**

A new velvet matt interior wall paint with a fine sand structure.

Prolonged open time (2-3 hours) - no tendency to show overlaps - good covering power - odour-less - closed paint film - homogenous repartition of the sand in the paint without tendency to settle in the can.

Cachemire SABLE creates soft gradations in colour and the relief of nature. Cachemire SABLE masks slight unevennesses by covering with a finely textured layer with depth and a tactile aspect. The natural, earthy look also evokes the organic tints of stone and sand.