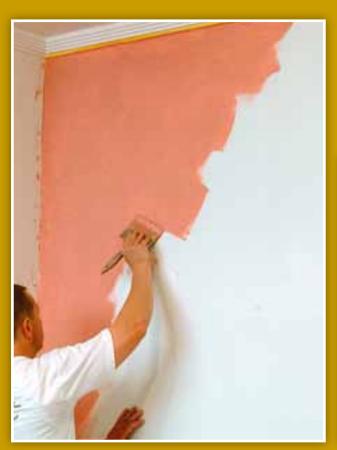

of the cachemire SABLE Primer is white; it strengthens the surface and reduces the suction for an even end-result.

Coverage: 8m<sup>2</sup>/L

Drying time: 1.5 hours at 20°C/60°r.h.





TAPING UP BEFORE APPLYING
THE SABLE PRIMER



APPLY SABLE PRIMER WITH ROLLER



### SABLE BASE

#### **Cloud effect**

A new velvet matt interior wall paint with a fine sand structure.

Prolonged open time (2-3 hours) - no tendency to show overlaps - good covering power - odour-less - closed paint film - homogenous repartition of the sand in the paint without tendency to settle in the can.

Coverage: 8m<sup>2</sup>/kg

Drying time: 4 hours at 20°C/60°r.h.









APPLY PAINT WITH A SPATULA
WHEREAFTER YOU CAN PARTITION
THE PAINT WITH A SPAITER

APPLY THE PAINT CROSSVVISE



## SABLE BASE Cloud effect





INNER LEFT CORNER







# SABLE BASE Vertical technique









## SABLE FINISH

Cachemire SABLE Finish is a transparent varnish that gives extra protection to the decorative sand structure. It will become washable, scratch-proof and hard-wearing.

Coverage: 12-14m<sup>2</sup>/L

Drying time: 30 min. at 20°C/60°r.h.

Apply with a spalter or roller.











Be inspired by cachemire SABLE, a new velvet matt interior wall paint with fine sand structure, suitable for all spaces in any living style. With cachemire SABLE you create a decorative sand effect that gives all your walls a warm, traditional yet contemporary feel.

Cachemire SABLE creates soft gradations in colour and the relief of nature. Cachemire SABLE masks slight unevennesses by covering with a finely textured layer with de