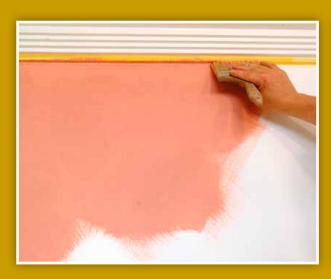

Coverage: 8m<sup>2</sup>/kg

Drying time: 4 hours at 20°C/60°r.h.

APPLY PAINT WITH A SPATULA
WHEREAFTER YOU CAN PARTITION
THE PAINT WITH A SPAITER

APPLY THE PAINT CROSSVVISE

## SABLE BASE Cloud effect

INNER LEFT CORNER