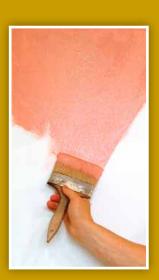

Coverage: 8m<sup>2</sup>/kg

Drying time: 4 hours at 20°C/60°r.h.

APPLY PAINT WITH A SPATULA
WHEREAFTER YOU CAN PARTITION
THE PAINT WITH A SPAITER

APPLY THE PAINT CROSSVVISE

# SABLE BASE Vertical technique