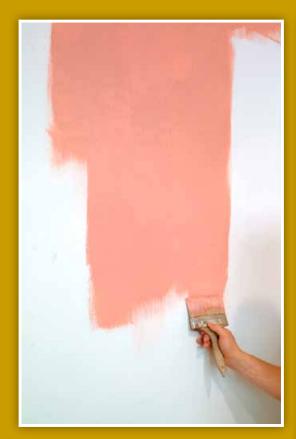

rface and reduces the suction for an even end-result.

Coverage: 8m<sup>2</sup>/L

Drying time: 1.5 hours at 20°C/60°r.h.





TAPING UP BEFORE APPLYING
THE SABLE PRIMER



APPLY SABLE PRIMER WITH ROLLER



### SABLE BASE

#### **Cloud effect**

A new velvet matt interior wall paint with a fine sand structure.

Prolonged open time (2-3 hours) - no tendency to show overlaps - good covering power - odour-less - closed paint film - homogenous repartition of the sand in the paint without tendency to settle in the can.

Coverage: 8m<sup>2</sup>/kg

Drying time: 4 hours at 20°C/60°r.h.









APPLY PAINT WITH A SPATULA
WHEREAFTER YOU CAN PARTITION
THE PAINT WITH A SPAITER

APPLY THE PAINT CROSSVVISE



## SABLE BASE Cloud effect





INNER LEFT CORNER







# SABLE BASE Vertical technique









## SABLE FINISH

Cachemire SABLE Finish is a transparent varnish that gives extra protection to the decorative sand structure. It will become washable, scratch-proof and hard-wearing.

Coverage: 12-14m<sup>2</sup>/L

Drying time: 30 min. at 20°C/60°r.h.

Apply with a spalter or roller.











Be inspired by cachemire SABLE, a new velvet matt interior wall paint with fine sand structure, suitable for all spaces in any living style. With cachemire SABLE you create a decorative sand effect that gives all your walls a warm, traditional yet contemporary feel.

Cachemire SABLE creates soft gradations in colour and the relief of nature. Cachemire SABLE masks slight unevennesses by covering with a finely textured layer with depth and a tactile aspect. The natural, earthy look also evokes