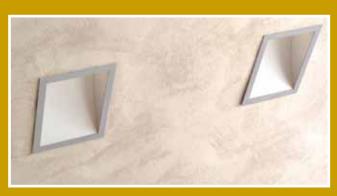

nd structure.

Prolonged open time (2-3 hours) - no tendency to show overlaps - good covering power - odour-less - closed paint film - homogenous repartition of the sand in the paint without tendency to settle in the can.

Coverage: 8m<sup>2</sup>/kg

Drying time: 4 hours at 20°C/60°r.h.









APPLY PAINT WITH A SPATULA
WHEREAFTER YOU CAN PARTITION
THE PAINT WITH A SPAITER

APPLY THE PAINT CROSSVVISE



## SABLE BASE Cloud effect





INNER LEFT CORNER







# SABLE BASE Vertical technique









## SABLE FINISH

Cachemire SABLE Finish is a transparent varnish that gives extra protection to the decorative sand structure. It will become washable, scratch-proof and hard-wearing.

Coverage: 12-14m<sup>2</sup>/L

Drying time: 30 min. at 20°C/60°r.h.

Apply with a spalter or roller.











Be inspired by cachemire SABLE, a new velvet matt interior wall paint with fine sand structure, suitable for all spaces in any living style. With cachemire SABLE you create a decorative sand effect that gives all your walls a warm, traditional yet contemporary feel.

Cachemire SABLE creates soft gradations in colour and the relief of nature. Cachemire SABLE masks slight unevennesses by covering with a finely textured layer with depth and a tactile aspect. The natural, earthy look also evokes the organic tints of stone and sand.