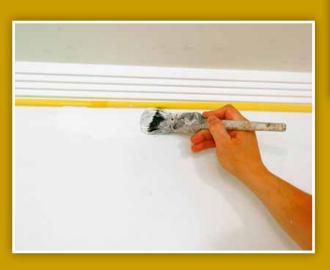

## SABLE

SAND FFFECT • TRADITIONIAL FFFECTS FOR A MODERN INTERIOR

**APPLICATION INSTRUCTIONS** PRIMER - BASE - FINISH





### SABLE PRIMER

The colour of the cachemire SABLE Primer is white; it strengthens the surface and reduces the suction for an even end-result.

Coverage: 8m<sup>2</sup>/L

Drying time: 1.5 hours at 20°C/60°r.h.





TAPING UP BEFORE APPLYING
THE SABLE PRIMER



APPLY SABLE PRIMER WITH ROLLER



### SABLE BASE

#### **Cloud effect**

A new velvet matt interior wall paint with a fine sand structure.

Prolonged open time (2-3 hours) - no tendency to show overlaps - good covering power - odour-less - closed paint film - homogenous repartition of the sand in the paint without tendency to settle in the can.

Coverage: 8m<sup>2</sup>/kg

Drying time: 4 hours at 20°C/60°r.h.









APPLY PAINT WITH A SPATULA
WHEREAFTER YOU CAN PARTITION
THE PAINT WITH A SPAITER

APPLY THE PAINT CROSSVVISE



## SABLE BASE Cloud effect





INNER LEFT CORNER







# SABLE BASE Vertical technique









## SABLE FINISH

Cachemire SABLE Finish is a transparent varnish that gives extra protection to the decorative sand structure. It will become washable, scratch-proof