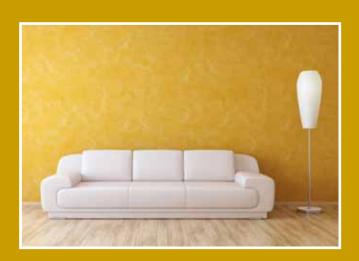

#### **Cloud effect**

A new velvet matt interior wall paint with a fine sand structure.

Prolonged open time (2-3 hours) - no tendency to show overlaps - good covering power - odour-less - closed paint film - homogenous repartition of the sand in the paint without tendency to settle in the can.

Drying time: 30 min. at 20°C/60°r.h.

Apply with a spalter or roller.

Be inspired by cachemire SABLE, a new velvet matt interior wall paint with fine sand structure, suitable for all spaces in any living style. With cachemire SABLE you create a decorative sand effect that gives all your walls a warm, traditional yet contemporary feel.

Cachemire SABLE creates soft gradations in colour and the relief of nature. Cachemire SABLE masks slight unevennesses by covering with a finely textured layer with depth and a tactile aspect. The natural, earthy look also evokes the organic tints of stone and sand.