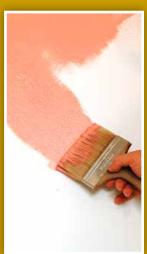

Coverage: 8m<sup>2</sup>/kg

Drying time: 4 hours at 20°C/60°r.h.

APPLY PAINT WITH A SPATULA
WHEREAFTER YOU CAN PARTITION
THE PAINT WITH A SPAITER

APPLY THE PAINT CROSSVVISE

# SABLE BASE Vertical technique