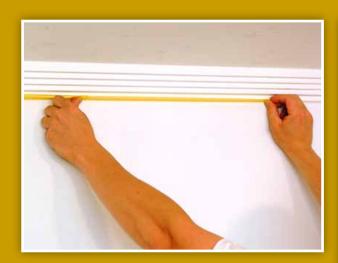

## SABLE

SAND FFFECT • TRADITIONIAL FFFECTS FOR A MODERN INTERIOR

**APPLICATION INSTRUCTIONS** PRIMER - BASE - FINISH





### SABLE PRIMER

The colour of the cachemire SABLE Primer is white; it strengthens the surface and reduces the suction for an even end-result.

Coverage: 8m<sup>2</sup>/L

Drying time: 1.5 hours at 20°C/60°r.h.





TAPING UP BEFORE APPLYING
THE SABLE PRIMER



APPLY SABLE PRIMER WITH ROLLER



### SABLE BASE

#### **Cloud effect**

A new velvet matt interior wall paint with a fine sand structure.

Prolonged open time (2-3 hours) - no tendency to show overlaps - good covering power - odour-less - closed paint film - homogenous repartition of the sand in the paint without tendency to settle in the can.

Coverage: 8m<sup>2</sup>/kg

Drying time: 4 hours at 20°C/60°r.h.









APPLY PAINT WITH A SPATULA
WHEREAFTER YOU CAN PARTITION
THE PAINT WITH A SPAITER

APPLY THE PAINT CROSSVVISE



## SABLE BASE Cloud effect





INNER LEFT CORNER







# SABLE BASE Vertical technique









## SABLE FINISH

Cachemire SABLE Finish is a transparent varnish that gives extra protection to the decorative sand str