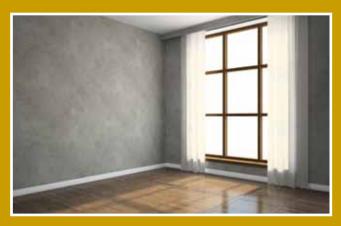

Drying time: 30 min. at 20°C/60°r.h.

Apply with a spalter or roller.

Be inspired by cachemire SABLE, a new velvet matt interior wall paint with fine sand structure, suitable for all spaces in any living style. With cachemire SABLE you create a decorative sand effect that gives all your walls a warm, traditional yet contemporary feel.

Cachemire SABLE creates soft gradations in colour and the relief of nature. Cachemire SABLE masks slight unevennesses by covering with a finely textured layer with depth and a tactile aspect. The natural, earthy look also evokes the organic tints of stone and sand.