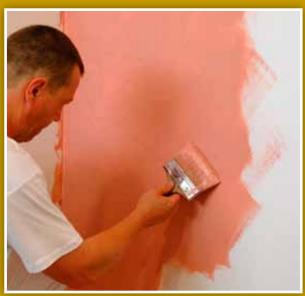

Coverage: 8m<sup>2</sup>/kg

Drying time: 4 hours at 20°C/60°r.h.

APPLY PAINT WITH A SPATULA
WHEREAFTER YOU CAN PARTITION
THE PAINT WITH A SPAITER

APPLY THE PAINT CROSSVVISE