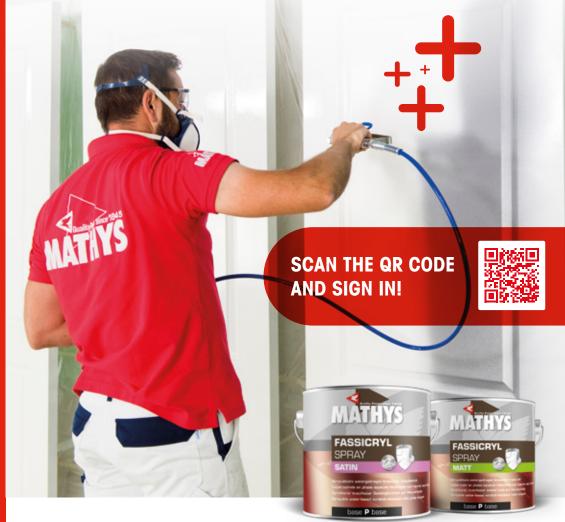

# THE PERFECT SPRAYABLE LACQUER

Fassicryl Matt Spray en Fassicryl Satin Spray are perfect sprayable, water-based, scratch-resistant paints based on PU-acrylate. By application with airless or airmix equipment, these lacquers give a great end result!

#### HOW TO PARTICIPATE?

Together with your paint wholesaler you start the Spraymiles programme by signing the Spraymiles contract. This contract with Mathys and your paint wholesaler will include which spraying equipment you bought and at what purchase price. It will also state which Mathys Spray paints you purchase and at what price. The contract runs for two years, during which time you can earn back the spraying equipment. In the contract you will also find all the conditions of the Spraymiles programme. Ask for the Spraymiles-contract at your paint wholesaler.