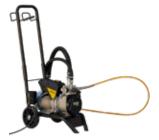

#### SPRAY EQUIPMENT

Some professional sprayers have been pre-selected\* for the Spraymiles programme. By combining our spray paints with one of these devices, you will get a perfect result.

Graco Ultra Airless Handheld Cordless Ideal for small painting projects.

Graco GX FF Ideal for medium-sized projects.