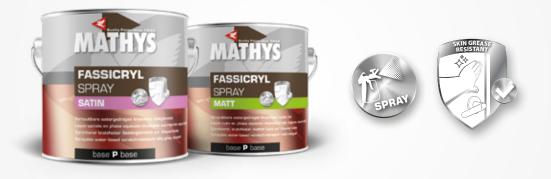

# THE PERFECT SPRAYABLE LACQUER

Fassicryl Matt Spray en Fassicryl Satin Spray are perfect sprayable, water-based, scratch-resistant paints based on PU-acrylate. By application with airless or airmix equipment, these lacquers give a great end result!

+ Perfect flow

- + Scratch-proof and easy to clean
- + Skin-grease resistant + Good colour and gloss retention