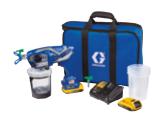

#### SPRAY EQUIPMENT

Some professional sprayers have been pre-selected\* for the Spraymiles programme. By combining our spray paints with one of these devices, you will get a perfect result.

Graco Ultra Airless Handheld Cordless Ideal for small painting projects.