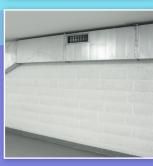

### Protection of the dry film against fungal degradation

- Interior and exterior
- High quality satin matt finishing
- Good adhesion
- Ideal for damp areas
- Fast drying

**PEGAPRIM**°

Pegaprim® primers make it easy for you!

### Pegaprim<sup>®</sup> Sanitop

Primer & topcoat in one - Water based

Wall paint based on water-based acrylic resins with excellent covering power. Protects the dry film against fungal degradation and is therefore the ideal finish for damp areas. Pegaprim® Sanitop is a high quality satin matt primer and topcoat in one for the interior coating of humid sensitive areas where fungal degradation is possible. It can also be used as a durable exterior coating. Pegaprim® Sanitop has good adhesion to most common surfaces.