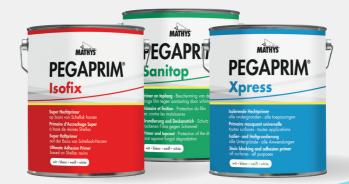

#### Rust-Oleum Netherlands B.V.

Rotterdam House - 116 Quayside - Newcastle - NE1 3DY - United Kingdom

info@mathyspaints.eu

For a great paint job... Prime with...

**PEGAPRIM®**!

Pegaprim® Xpress - Pegaprim® Isofix - Pegaprim® Sanitop

### Pegaprim<sup>®</sup> Isofix

Stain-blocking & adhesion primer Shellac Based

Ultimate adhesion primer. 100% white pigmented shellac, Pegaprim® Isofix blocks the worst stains, seals in the toughest odours and bonds tightly to glossy and dense surfaces. Pegaprim® Isofix seals in knots and sap streaks, grease stains, fire odour, and seals new wood. It's great as a general primer and as a spot primer. No other primer performs as effectively or dries and cures as quickly as Pegaprim® Isofix.

### PegaPrim® Xpress

Stain-blocking and adhesion primer Water Based

Acrylic, water based stain-blocking and fast-drying universal adhesion primer. Pegaprim® Xpress is an outstanding all-purpose, all surface primer, which is great for all interior and exterior surfaces. Its unique acrylic, latex formula sticks to the glossiest surfaces and blocks difficult stains from appearing on your interior and exterior painted surfaces.

### Pegaprim<sup>®</sup> Sanitop

Primer & topcoat in one - Water based

Wall paint based on water-based acrylic resins with excellent covering power. Protects the dry film against fungal degradation and is therefore the ideal finish for damp areas. Pegaprim® Sanitop is a high quality satin matt primer and topcoat in one for the interior coating of humid sensitive areas where fungal degradation is possible. It can also be used as a durable exterior coating. Pegaprim® Sanitop has good adhesion to most common surfaces.