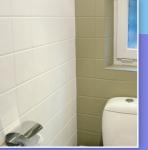

### Pegaprim<sup>®</sup> Sanitop

Primer & topcoat in one - Water based

Wall paint based on water-based acrylic resins with excellent covering power. Protects the dry film against fungal degradation and is therefore the ideal finish for damp areas. Pegaprim® Sanitop is a high quality satin matt primer and topcoat in one for the interior coating of humid sensitive areas where fungal degradation is possible. It can also be used as a durable exterior coating. Pegaprim® Sanitop has good adhesion to most common surfaces.

Bathrooms • kitchens • basements • wood • exterior walls • inside of verandas • washing areas • poolhouses

Kitchen cabinets Trim & doors • Shelving • Panelling • Bare wood • Tile •