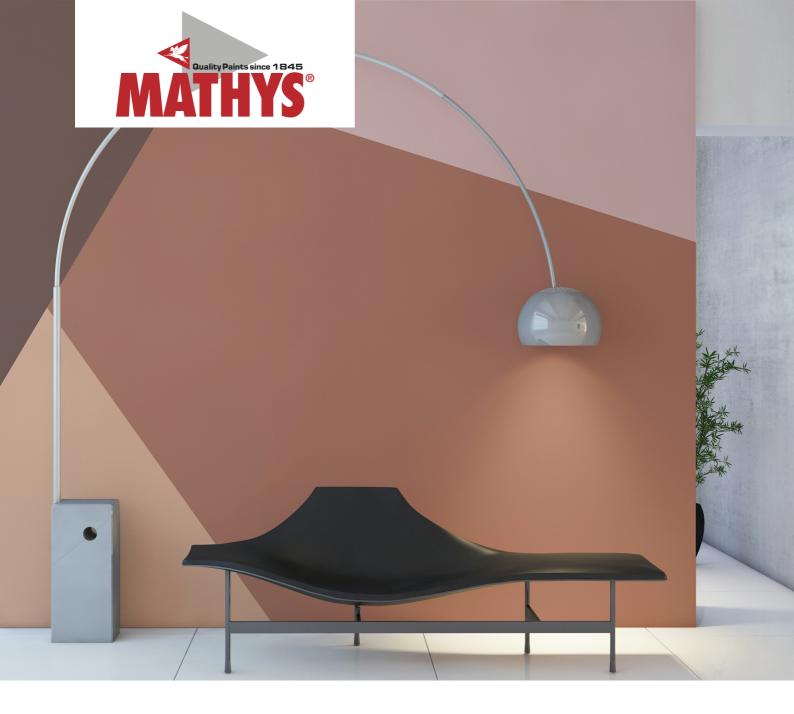

# **CACHEMIRE MAT INTENSE**

# Indoor ambiance paint for a unique mat effect

- Excellently smooth, powdery, mat effect
- Very opaque
- Hides imperfections and reflections
- No need for several coats