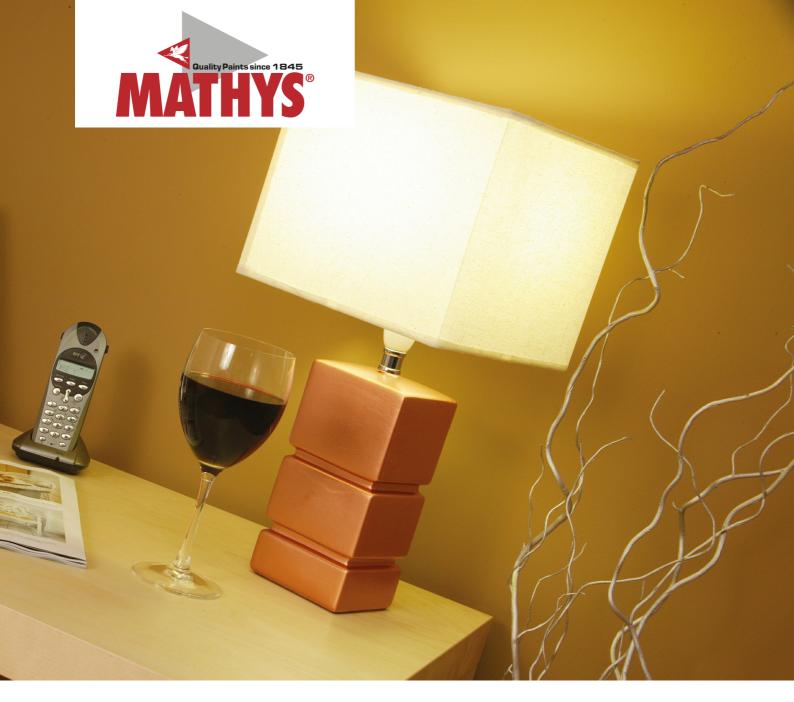

#### DESCRIPTION

Is made with real metal powders and produces a bright, warm and glossy finish of any surface. Ideal for small surfaces, accent walls or accessories.