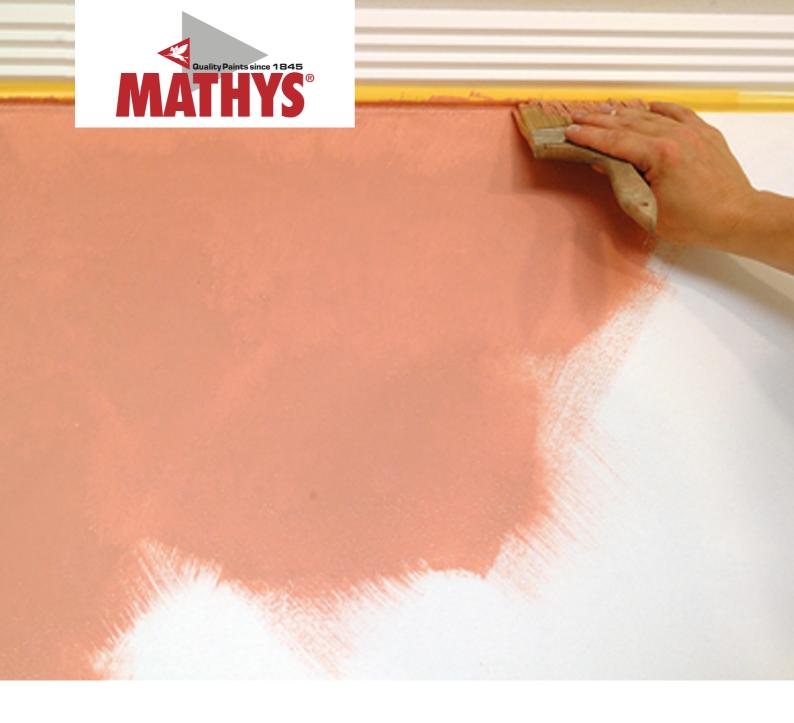

# **Traditionel effects for a modern interior**

- Long open time (1 2 hours)
- No tendency to overlap
- Splash free
- · Good covering power
- Odourless

#### DESCRIPTION

Cachemire Sable Base is a new velvety matt interior wall paint with fine sand structure, suitable for all spaces in any living style. With Cachemire Sable Base you create a decorative sand effect that gives all your walls a warm, traditional yet contemporary feel.