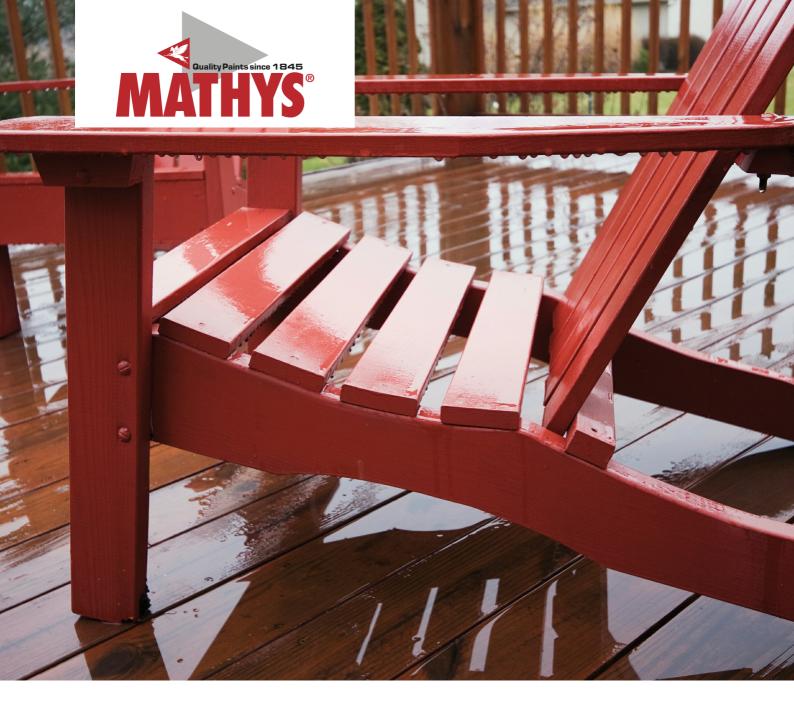

# **FASSILUX® GLOSS**

# Solvent based high gloss enamel

- · Simple and fast application
- Excellent flow
- · Excellent scratch and wear resistance
- · Good outdoor durability, weatherproof
- · Quick drying

#### RECOMMENDED LISE

Topcoat for interior and exterior woodwork.