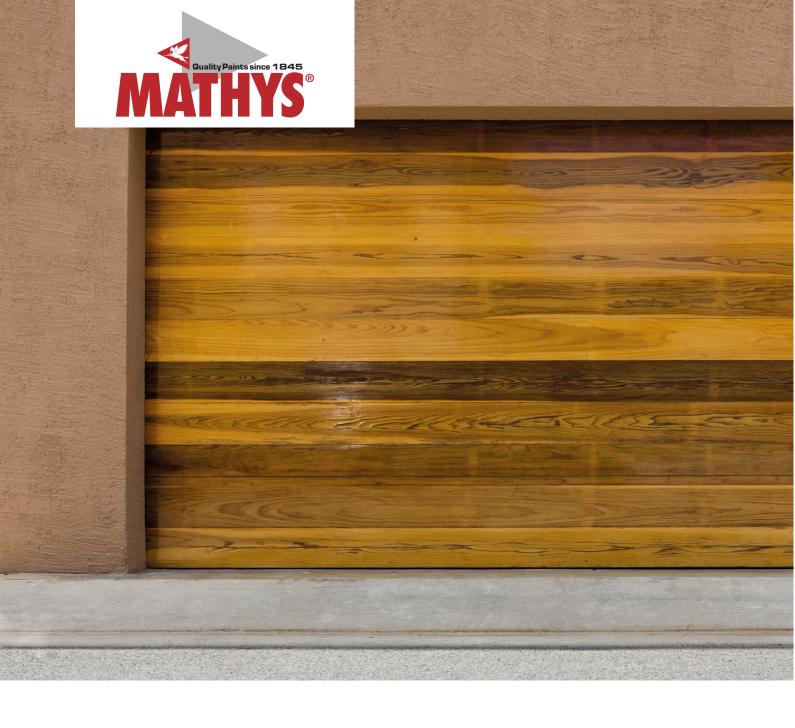

# **FASSITHANE GLOSS**

# **Wood Varnish**

- Quick drying
- · Does not yellow
- Scratch and wear resistant
- · No tendency to wrinkle when applying thick layers
- Satin and Gloss versions: use indoors and outdoors

# **RECOMMENDED USE**

Hard, durable finishing varnish on wood for interior and exterior use.