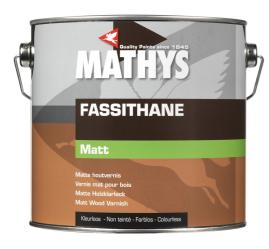

## **FASSITHANE MATT**

# **Matt Wood Varnish**

- Quick drying
- · Does not yellow
- Scratch and wear resistant
- No tendency to wrinkle when applying thick layers
- · Use indoors

### **FASSITHANE MATT**

#### DESCRIPTION

First quality polyurethane wood varnish for interior use.